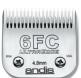

e Item #64072

CeramicEdge Item #64255



#### Size 30

Leaves hair 1/50"-0.5 mm UltraEdge Item #64075 CeramicEdge Item #64260



#### Size 9

Leaves hair 5/4"-2 mm UltraEdge Item #64120 CeramicEdge Item #64270



# Size 7FC

Leaves hair 1/8"-3.2 mm UltraEdge Item #64121 CeramicEdge Item #64240



#### Size 5SE

Leaves hair ¼"-6.3 mm ShowEdge Item #65595



#### Size 4SE

Leaves hair 3/4"-9.5 mm ShowEdge Item #65590



# Size 5/8" HT

Leaves hair %"-16 mm Item #64930 CeramicEdge Item #63920



#### Size 40

15

₩₩₩₩₩₩

81/2

Leaves hair 1/100"-0.25 mm UltraEdge Item #64076 Surgical Stainless-Steel Item #64084 CeramicEdge Item #64265



#### Size 10SE

Leaves hair 1/4"-1.5 mm ShowEdge Item #65610



# Size 7 Skip Tooth

Leaves hair 1/8"-3.2 mm UltraEdge Item #64080 CeramicEdge Item #64245



### Size 6FC

Leaves hair 3/16"-4.8 mm UltraEdge Item #63155



# Size 4½FC

Leaves hair 5/16"-7.9 mm UltraEdge Item #63150



### Size 3¾ Skip Tooth

Leaves hair ½"-13 mm UltraEdge Item #64133



#### Size ¾"HT

Leaves hair ¾"-19 mm Item #63980 CeramicEdge Item #63910



#### Size 30SE

Leaves hair 1/50"-0.5 mm ShowEdge Item #65615



#### Size 10

Leaves hair 1/4"-1.5 mm UltraEdge Item #64071 CeramicEdge Item #64315



#### Size 7SE

Leaves hair 1/8"-3.2 mm ShowEdge Item #65605



# Size 5 Skip Tooth

Leaves hair ¼"-6.3 mm UltraEdge Item #64079 CeramicEdge Item #64300



#### Size 4 Skip Tooth

Leaves hair ¾"-9.5 mm UltraEdge Item #64090 CeramicEdge Item #64305



### Size 3%FC

Leaves hair ½"-13 mm UltraEdge Item #64135 CeramicEdge Item #64435



#### Size T10

Leaves hair 1/4"-1.5 mm