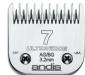

# Size 7 Skip Tooth

Leaves hair 1/8"-3.2 mm UltraEdge Item #64080 CeramicEdge Item #64245