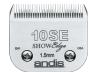

tem #65600

\*\*\*\*\*\*\*\*\*\*

VVVVVVVVVVVVVVVVV

Leaves hair ¾4"-2.8 mm

UltraEdge Item #64170

CeramicEdge Item #64310

Leaves hair 3/4"-1 2 mm

UltraEdge Item #64072

CeramicEdge Item #64255



#### Size 30

Leaves hair 1/50"-0.5 mm UltraEdge Item #64075 CeramicEdge Item #64260



#### Size 9

Leaves hair 5/4"-2 mm UltraEdge Item #64120 CeramicEdge Item #64270



# Size 7FC

Leaves hair 1/8"-3.2 mm UltraEdge Item #64121 CeramicEdge Item #64240



#### Size 5SE

Leaves hair ¼"-6.3 mm ShowEdge Item #65595



#### Size 4SE

Leaves hair 3/4"-9.5 mm ShowEdge Item #65590



# Size 5/8" HT

Leaves hair %"-16 mm Item #64930 CeramicEdge Item #63920



#### Size 40

15

₩₩₩₩₩₩

81/2

Leaves hair 1/100"-0.25 mm UltraEdge Item #64076 Surgical Stainless-Steel Item #64084 CeramicEdge Item #64265



#### Size 10SE

Leaves hair 1/4"-1.5 mm ShowEdge Item #65610



# Size 7 Skip Tooth

Leaves hair 1/8"-3.2 mm UltraEdge Item #64080 CeramicEdge Item #64245



### Size 6FC

Leaves hair 3/16"-4.8 mm UltraEdge Item #63155



# Size 4½FC

Leaves hair 5/16"-7.9 mm UltraEdge Item #63150



### Size 3¾ Skip Tooth

Leaves hair ½"-13 mm UltraEdge Item #64133



#### Size ¾"HT

Leaves hair ¾"-19 mm Item #63980 CeramicEdge Item #63910



#### Size 30SE

Leaves hair 1/50"-0.5 mm ShowEdge Item #65615



#### Size 10

Leaves hair 1/4"-1.5 mm UltraEdge Item #64071 CeramicEdge Item #64315



#### Size 7SE

Leaves hair 1/8"-3.2 mm ShowEdge Item #65605



# Size 5 Skip Tooth

Leaves hair ¼"-6.3 mm UltraEdge Item #64079 CeramicEdge Item #64300



#### Size 4 Skip Tooth

Leaves hair ¾"-9.5 mm UltraEdge Item