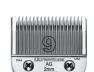

#### Size 9

Leaves hair 5/4"-2 mm UltraEdge Item #64120 CeramicEdge Item #64270