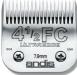

air 1/50"-0.5 mm UltraEdge Item #64075 CeramicEdge Item #64260



#### Size 9

Leaves hair 5/4"-2 mm UltraEdge Item #64120 CeramicEdge Item #64270



# Size 7FC

Leaves hair 1/8"-3.2 mm UltraEdge Item #64121 CeramicEdge Item #64240



#### Size 5SE

Leaves hair ¼"-6.3 mm ShowEdge Item #65595



#### Size 4SE

Leaves hair 3/4"-9.5 mm ShowEdge Item #65590



# Size 5/8" HT

Leaves hair %"-16 mm Item #64930 CeramicEdge Item #63920



#### Size 40

15

₩₩₩₩₩₩

81/2

Leaves hair 1/100"-0.25 mm UltraEdge Item #64076 Surgical Stainless-Steel Item #64084 CeramicEdge Item #64265



#### Size 10SE

Leaves hair 1/4"-1.5 mm ShowEdge Item #65610



# Size 7 Skip Tooth

Leaves hair 1/8"-3.2 mm UltraEdge Item #64080 CeramicEdge Item #64245



### Size 6FC

Leaves hair 3/16"-4.8 mm UltraEdge Item #63155



# Size 4½FC

Leaves hair 5/16"-7.9 mm UltraEdge Item #63150



### Size 3¾ Skip Tooth

Leaves hair ½"-13 mm UltraEdge Item #64133



#### Size ¾"HT

Leaves hair ¾"-19 mm Item #63980 CeramicEdge Item #63910



#### Size 30SE

Leaves hair 1/50"-0.5 mm ShowEdge Item #65615



#### Size 10

Leaves hair 1/4"-1.5 mm UltraEdge Item #64071 CeramicEdge Item #64315



#### Size 7SE

Leaves hair 1/8"-3.2 mm ShowEdge Item #65605



# Size 5 Skip Tooth

Leaves hair ¼"-6.3 mm UltraEdge Item #64079 CeramicEdge Item #64300



#### Size 4 Skip Tooth

Leaves hair ¾"-9.5 mm UltraEdge Item #64090 CeramicEdge Item #64305



### Size 3%FC

Leaves hair ½"-13 mm UltraEdge Item #64135 CeramicEdge Item #64435



#### Size T10

Leaves hair 1/4"-1.5 mm UltraEdge Item #22305

# Pet Tools

#### Nail Clipper

Heavy-du