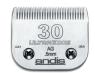

#### Size 30

Leaves hair 1/50"-0.5 mm UltraEdge Item #64075 CeramicEdge Item #64260