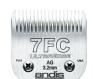

# Size 7FC

Leaves hair 1/8"-3.2 mm UltraEdge Item #64121 CeramicEdge Item #64240