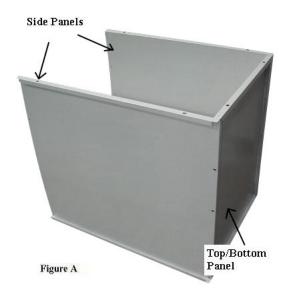

#### **Assembly Instructions:**

- Step 1. Unpack all cage parts and compare all the pieces to the parts list.
- Step 2. Using a #2 Phillips screwdriver, put two side panels and top/bottom panel together with sheet metal screws. The flanges face out as shown in Figure A below.