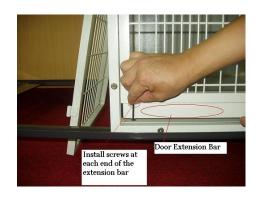

Hex Head Fastener installation

**Optional Step:** Open the cage door and lift it off of the hinges. Using two long screws attach the Door Extension Bar to the bottom of the door as shown in Figure F. Reinstall the door.