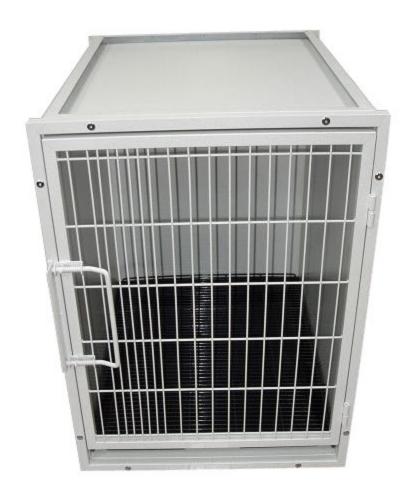

#### **Accessories Available in the Full Set:**

- 1 Floor Grate
- 1 ABS Plastic Pan

Note: Skip this step if you are using the floor grate and pan.

Figure F Figure G Optional Floor Grate and Pan Installation

Place the Floor Grate in the cage. Slide the ABS Plastic Pan underneath the grate. See Figure G.