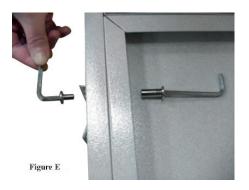

### NOTE! For proper panel alignment, do not completely tighten the screws until each hole has a screw.

Step 6. Assemble the Door Assembly to the cage using the Hex Head Fasteners as shown in Figure E.

Hex Head Fastener installation

**Optional Step:** Open the cage door and lift it off of the hinges. Using two long screws attach the Door Extension Bar to the bottom of the door as shown in Figure F. Reinstall the door.