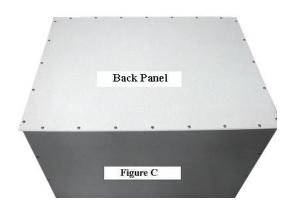

- Step 3. Assemble the remaining top/bottom panel to the other panels with sheet metal screws as shown in Figure B.
- Step 4. Put the assembled panels face down with the front of the cage on the ground. Assemble the back panel to the other four panels with sheet metal screws. (See Figure C)