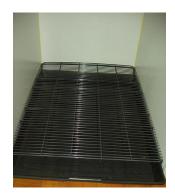

#### **Accessories Available in the Full Set:**

- 1 Floor Grate
- 1 ABS Plastic Pan

Note: Skip this step if you are using the floor grate and pan.

Figure F Figure G Optional Floor Grate and Pan Installation

Place the Floor Grate in the cage. Slide the ABS Plastic Pan underneath the grate. See Figure G.