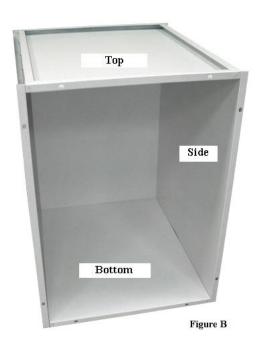

- Step 3. Assemble the remaining top/bottom panel to the other panels with sheet metal screws as shown in Figure B.
- Step 4. Put the assembled panels face down with the front of the cage on the ground. Assemble the back panel to the other four panels with sheet metal screws. (See Figure C)